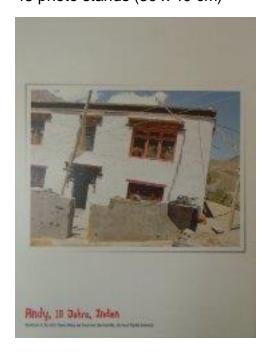

Contact us at info@edm.ch or by telephone at 022 798 88 81.

The exhibition is available in the following forms:

wooden boards (in French):
2 presentation stands (30 x 40 cm),
1 stand on the photographers (50 x 75 cm),
49 photo stands (30 x 40 cm)

aluminium stands (in German):
1 presentation stand (40 x 50 cm),
1 stand on the photographers (40 x 50 cm),
48 photo stands (30 x 40 cm)