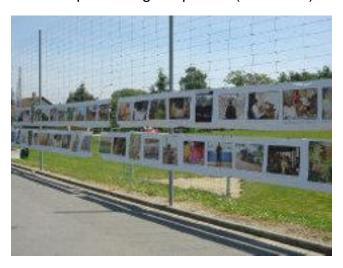

Contact us at info@edm.ch or by telephone at 022 798 88 81.

The exhibition is available in the following forms:

wooden boards (in French):
2 presentation stands (30 x 40 cm),
1 stand on the photographers (50 x 75 cm),
49 photo stands (30 x 40 cm)

La parece i i para en primer de marchel de l'Estabana, presente par le mai qui la l'acce à l'arier. Els étables en

process from the state beautiful.

plastic sheeting (in French):4 sheets presenting the photos (7 x 65 cm)

aluminium stands (in German):
1 presentation stand (40 x 50 cm),
1 stand on the photographers (40 x 50 cm),
48 photo stands (30 x 40 cm)